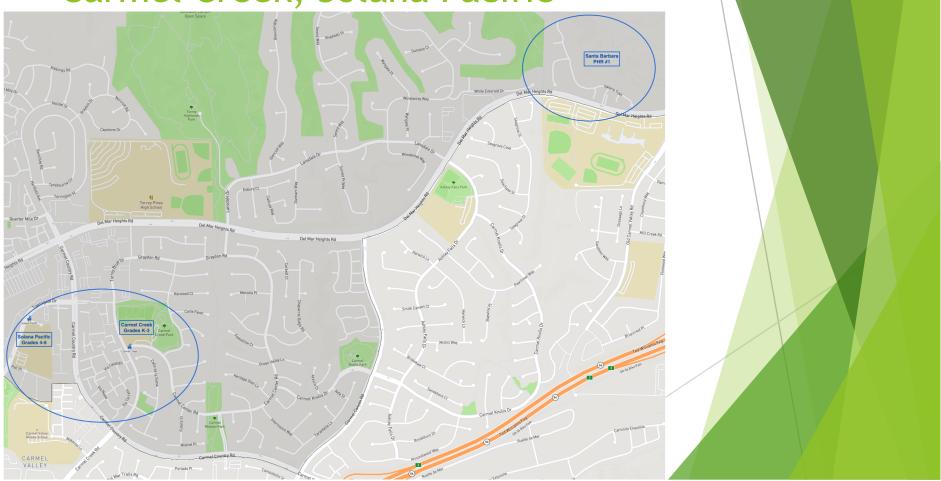

ing past, current, and proposed school attendance assignments
- To gather input and answer questions regarding the proposed transition of school attendance assignments

### School Attendance Boundaries Information

- Board Policy 5116 defines how school attendance boundaries are established:
  - Maximize the efficient use of district facilities and effective administration of district schools

#### History

- Students residing in the Santa Barbara Community were assigned to Carmel Creek K-6 2003; to Carmel Creek (K-4) and Solana Pacific (5-6) 2004; to Carmel Creek (K-3) and Solana Pacific (4-6) 2013
- Santa Barbara Community was then re-assigned to Solana Ranch when it opened in 2014



### Santa Barbara Community - Solana Ranch



## Santa Barbara Community -Carmel Creek, Solana Pacific



#### Rationale

- Promote as much walkability to schools from neighborhoods for our families
- Decrease traffic coming into and exiting Pacific Highlands Ranch Parkway
- Decrease traffic on Del Mar Heights Road
- Ease of access from Santa Barbara to Carmel Creek and Solana Pacific via Carmel Country Road

### **Grandfather Clauses**

- Designed to provide continuity and consistency to existing families
- Provide current students the ability to remain at the school site assigned
- Allows younger siblings, of current students, to also attend the school assigned with the older sibling

#### **Proposed Timeline**

December 2019/ January 2020

Information Meetings with Community Gather Input Develop "Grandfather Clause" Language

January 16, 2020

Fall 2020

Board Meeting - Discussion/Action