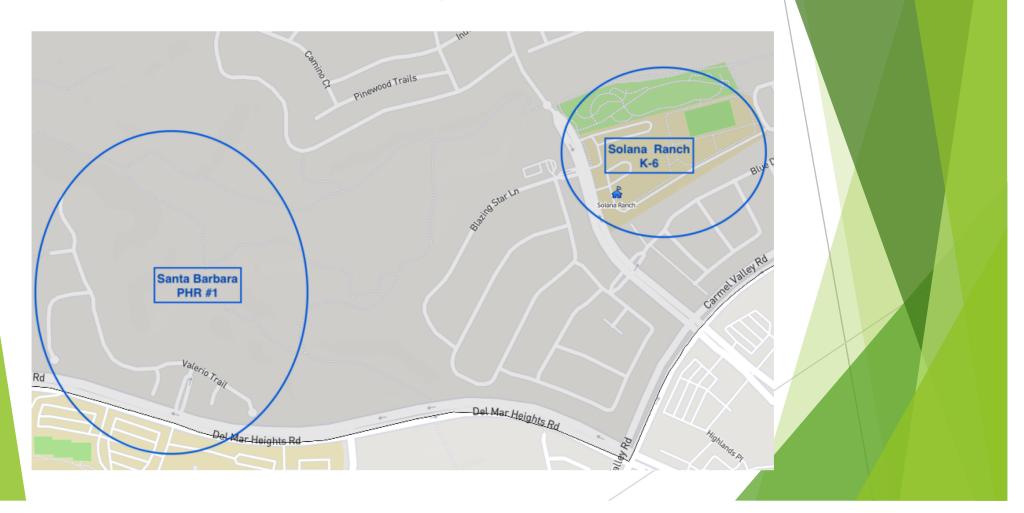

provide the Santa Barbara Community with information regarding past, current, and proposed school attendance assignments
- To gather input and answer questions regarding the proposed transition of school attendance assignments

### School Attendance Boundaries Information

- Board Policy 5116 defines how school attendance boundaries are established:
  - Maximize the efficient use of district facilities and effective administration of district schools

#### History

- Students residing in the Santa Barbara Community were assigned to Carmel Creek K-6 2003; to Carmel Creek (K-4) and Solana Pacific (5-6) 2004; to Carmel Creek (K-3) and Solana Pacific (4-6) 2013
- Santa Barbara Community was then re-assigned to Solana Ranch when it opened in 2014



### Santa Barbara Community - Solana Ranch



## Santa Barbara Community -Carmel Creek, Solana Pacific



#### Rationale

- Promote as much walkability to schools from neighborhoods for our families
- Decrease traffic coming into and exiting Pacific Highlands Ranch Parkway
- Decrease traffic on Del Mar Heights Road
- Ease of access from Santa Barbara to Carmel Creek and Solana Pacific via Carmel Country Road

### **Grandfather Clauses**

- Designed to provide continuity and consistency to existing families
- Provide current students the ability to remain at the school site assigned
- Allows younger siblings, of current students, to also attend the school assigned with the older sibling

#### **Proposed Timeline**

December 2019/ January 2020

Information Meetings with Community Gather Input Develop "Grandfather Clause" Language

Jan